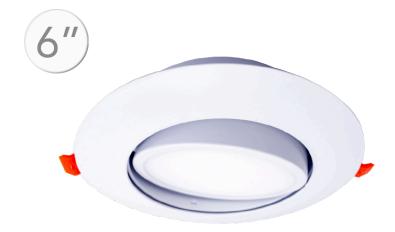

## LED ADJUSTABLE ULTRA SLIM RECESSED LIGHTS

| CATALOG NO.      | WATTS | COLOR TEMP                    | LUMENS | DIAMETER               |
|------------------|-------|-------------------------------|--------|------------------------|
| RSL4-ADJ-G2-MCT5 | 9W    | 2700K/3000K/3500K/4000K/5000K | 630LM  | 5 3/64"(W) x 1 3/4"(H) |
| RSL6-ADJ-G2-MCT5 | 15W   | 2700K/3000K/3500K/4000K/5000K | 1125LM | 8 5/64"(W) x 2 1/8"(H) |