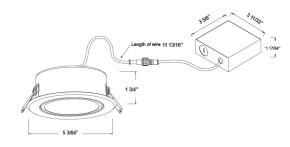

5 3/64"(W) x 1 3/4"(H)

8 5/64"(W) x 2 1/8"(H)

## LED ADJUSTABLE ULTRA SLIM RECESSED LIGHTS

| CATALOG NO.      | WATTS | COLOR TEMP                    | LUMENS | DIAMETER               |
|------------------|-------|-------------------------------|--------|------------------------|
| RSL4-ADJ-G2-MCT5 | 9W    | 2700K/3000K/3500K/4000K/5000K | 630LM  | 5 3/64"(W) x 1 3/4"(H) |
| RSL6-ADJ-G2-MCT5 | 15W   | 2700K/3000K/3500K/4000K/5000K | 1125LM | 8 5/64"(W) x 2 1/8"(H) |