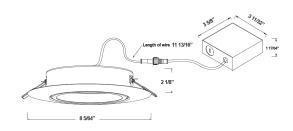

5 3/64"(W) x 1 3/4"(H)

8 5/64"(W) x 2 1/8"(H)

## LED ADJUSTABLE ULTRA SLIM RECESSED LIGHTS

| CATALOG NO.      | WATTS | COLOR TEMP                    | LUMENS | DIAMETER               |
|------------------|-------|-------------------------------|--------|------------------------|
| RSL4-ADJ-G2-MCT5 | 9W    | 2700K/3000K/3500K/4000K/5000K | 630LM  | 5 3/64"(W) x 1 3/4"(H) |
| RSL6-ADJ-G2-MCT5 | 15W   | 2700K/3000K/3500K/4000K/5000K | 1125LM | 8 5/64"(W) x 2 1/8"(H) |