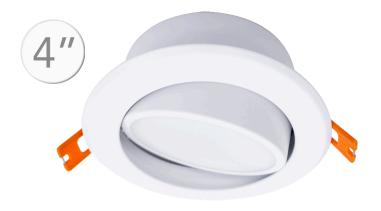

## LED ADJUSTABLE ULTRA SLIM RECESSED LIGHTS

| CATALOG NO.      | WATTS | COLOR TEMP                    | LUMENS | DIAMETER               |
|------------------|-------|-------------------------------|--------|------------------------|
| RSL4-ADJ-G2-MCT5 | 9W    | 2700K/3000K/3500K/4000K/5000K | 630LM  | 5 3/64"(W) x 1 3/4"(H) |
| RSL6-ADJ-G2-MCT5 | 15W   | 2700K/3000K/3500K/4000K/5000K | 1125LM | 8 5/64"(W) x 2 1/8"(H) |